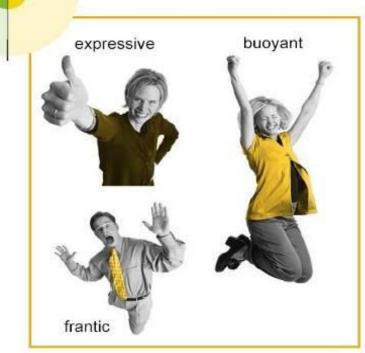

### On a bad day... corollary WEAKNESSES

Stuffy Indecisive Suspicious Cold Reserved

Stubborn
Docile
Bland
Plodding
Reliant

Aggressive Controlling Driving Overbearing Intolerant

Flamboyant
Excitable
Indiscreet
Frantic
Hasty