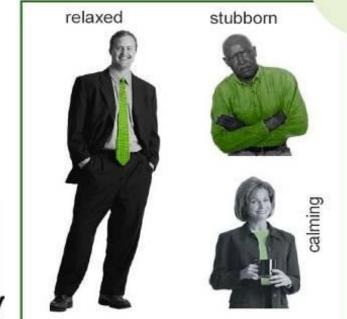

### On a bad day... corollary WEAKNESSES

Stuffy Indecisive Suspicious Cold Reserved

Stubborn
Docile
Bland
Plodding
Reliant

Aggressive Controlling Driving Overbearing Intolerant

Flamboyant
Excitable
Indiscreet
Frantic
Hasty