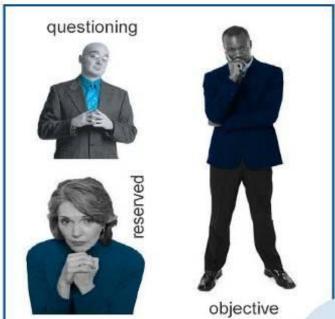

### On a bad day... corollary WEAKNESSES

Stuffy Indecisive Suspicious Cold Reserved

Stubborn
Docile
Bland
Plodding
Reliant

Aggressive Controlling Driving Overbearing Intolerant

Flamboyant
Excitable
Indiscreet
Frantic
Hasty