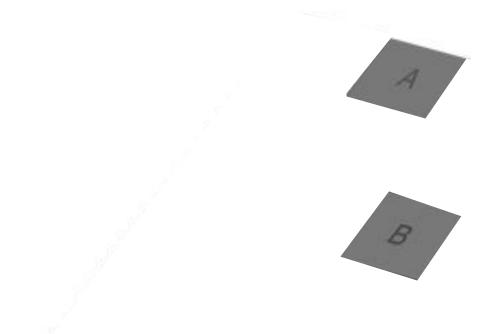

### The mind interprets data based on past experience

It will ADD elements which it expects to be there

It will ignore elements which it does not expect to be there https://www.youtube.com/watch?v=A

hg6qcgoay4