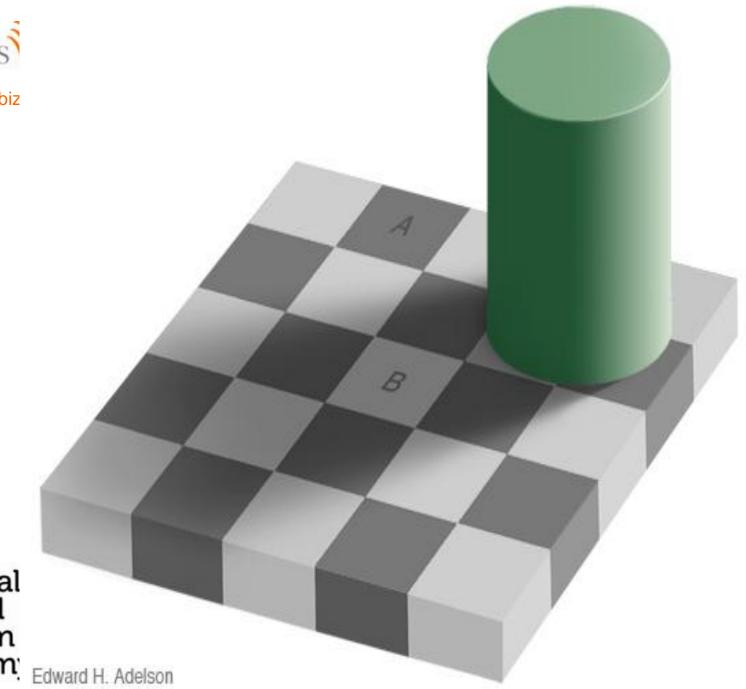

### The mind interprets data based on past experience

It will ADD elements which it expects to be there

It will ignore elements which it does not expect to be there https://www.youtube.com/watch?v=A

hg6qcgoay4