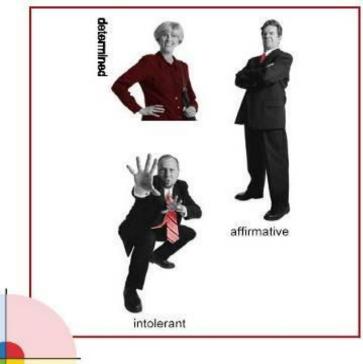

### On a bad day... corollary WEAKNESSES

Stuffy Indecisive Suspicious Cold Reserved

Stubborn
Docile
Bland
Plodding
Reliant

Aggressive Controlling Driving Overbearing Intolerant

Flamboyant
Excitable
Indiscreet
Frantic
Hasty